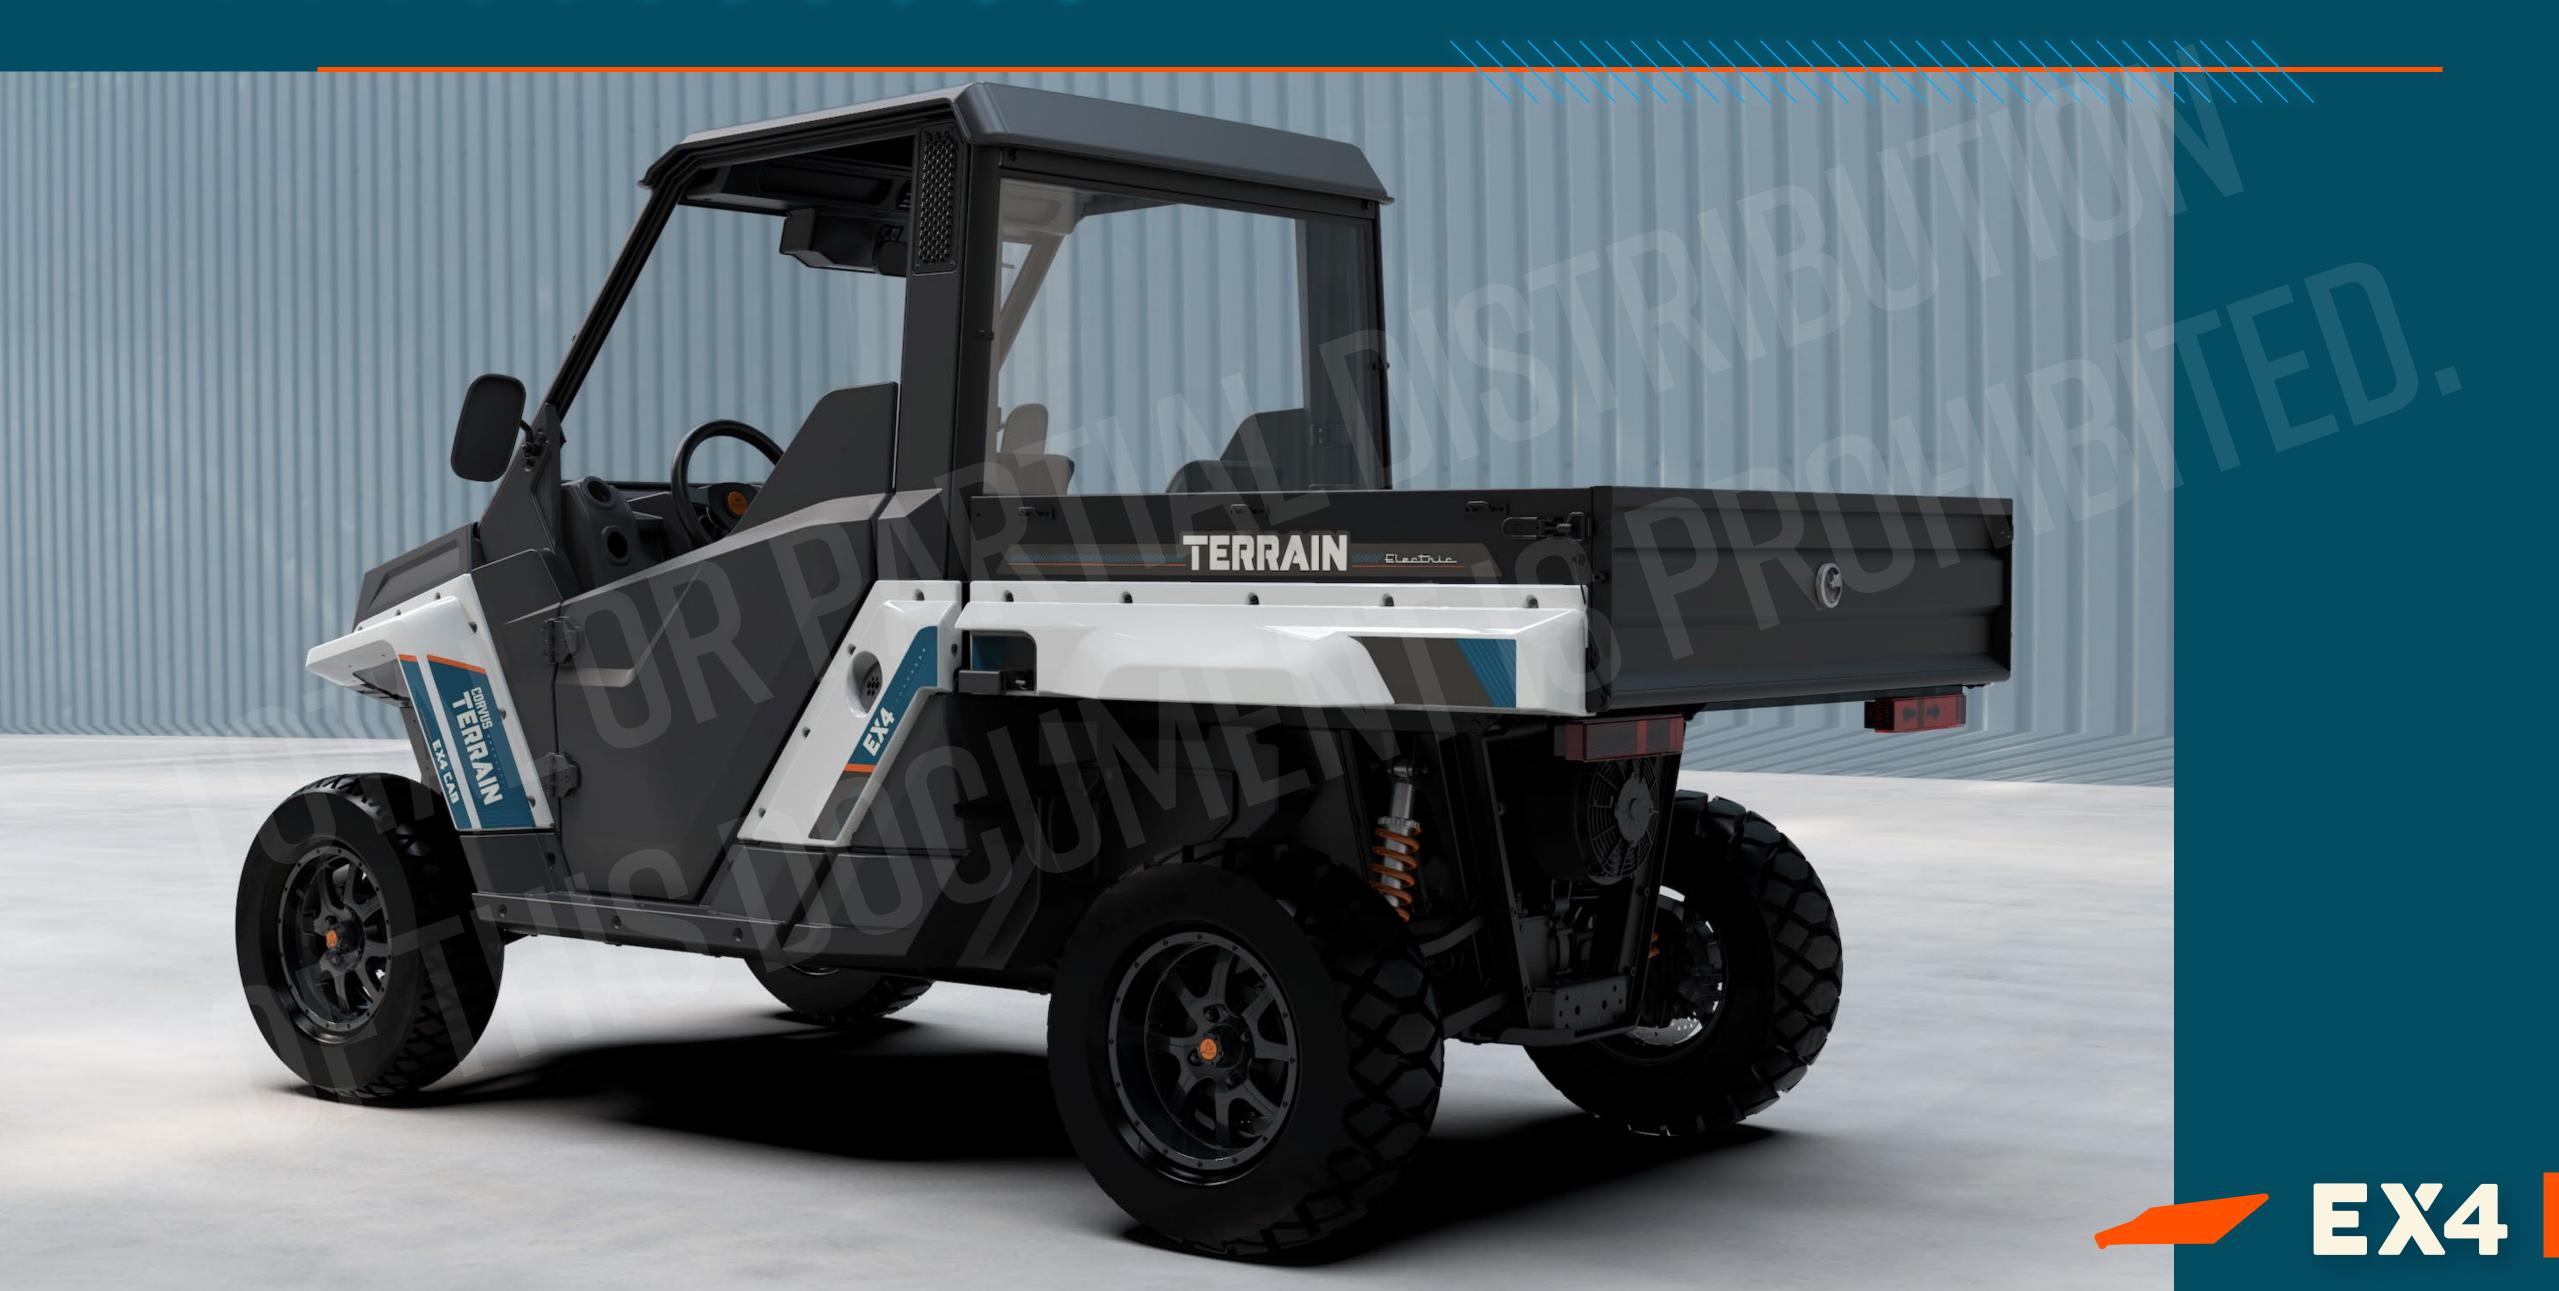

# TERRAIN EX4

TRANSMISSION

4X2-4X4 TRACTION AND REAR

DIFFERENTIAL LOCK

MAXIMUM SPEED IN LOW 25 KM/H MAXIMUM SPEED IN HIGH 40 KM/H

IN **LOW** 755 KG
IN **HIGH** 479 KG

# TERRAIN EX4

#### CAB

- ₹₩B 4x4/4x2 system
- Rear diff. lock
- Cargo bed
- Skid plate
- ADVANCED roof
- Adjustable seats
- 2 point safety belt
- Front hitch receiver
- Tow ball
- Adjustable suspension
- Bottle storage
- Anti-fog Heated Windscreen
- Front wiper system
- Rear screen
- Under-seat comparts.
- Inner rearview mirror
- Doors
- جُب Courtesy light
- Front storage boot