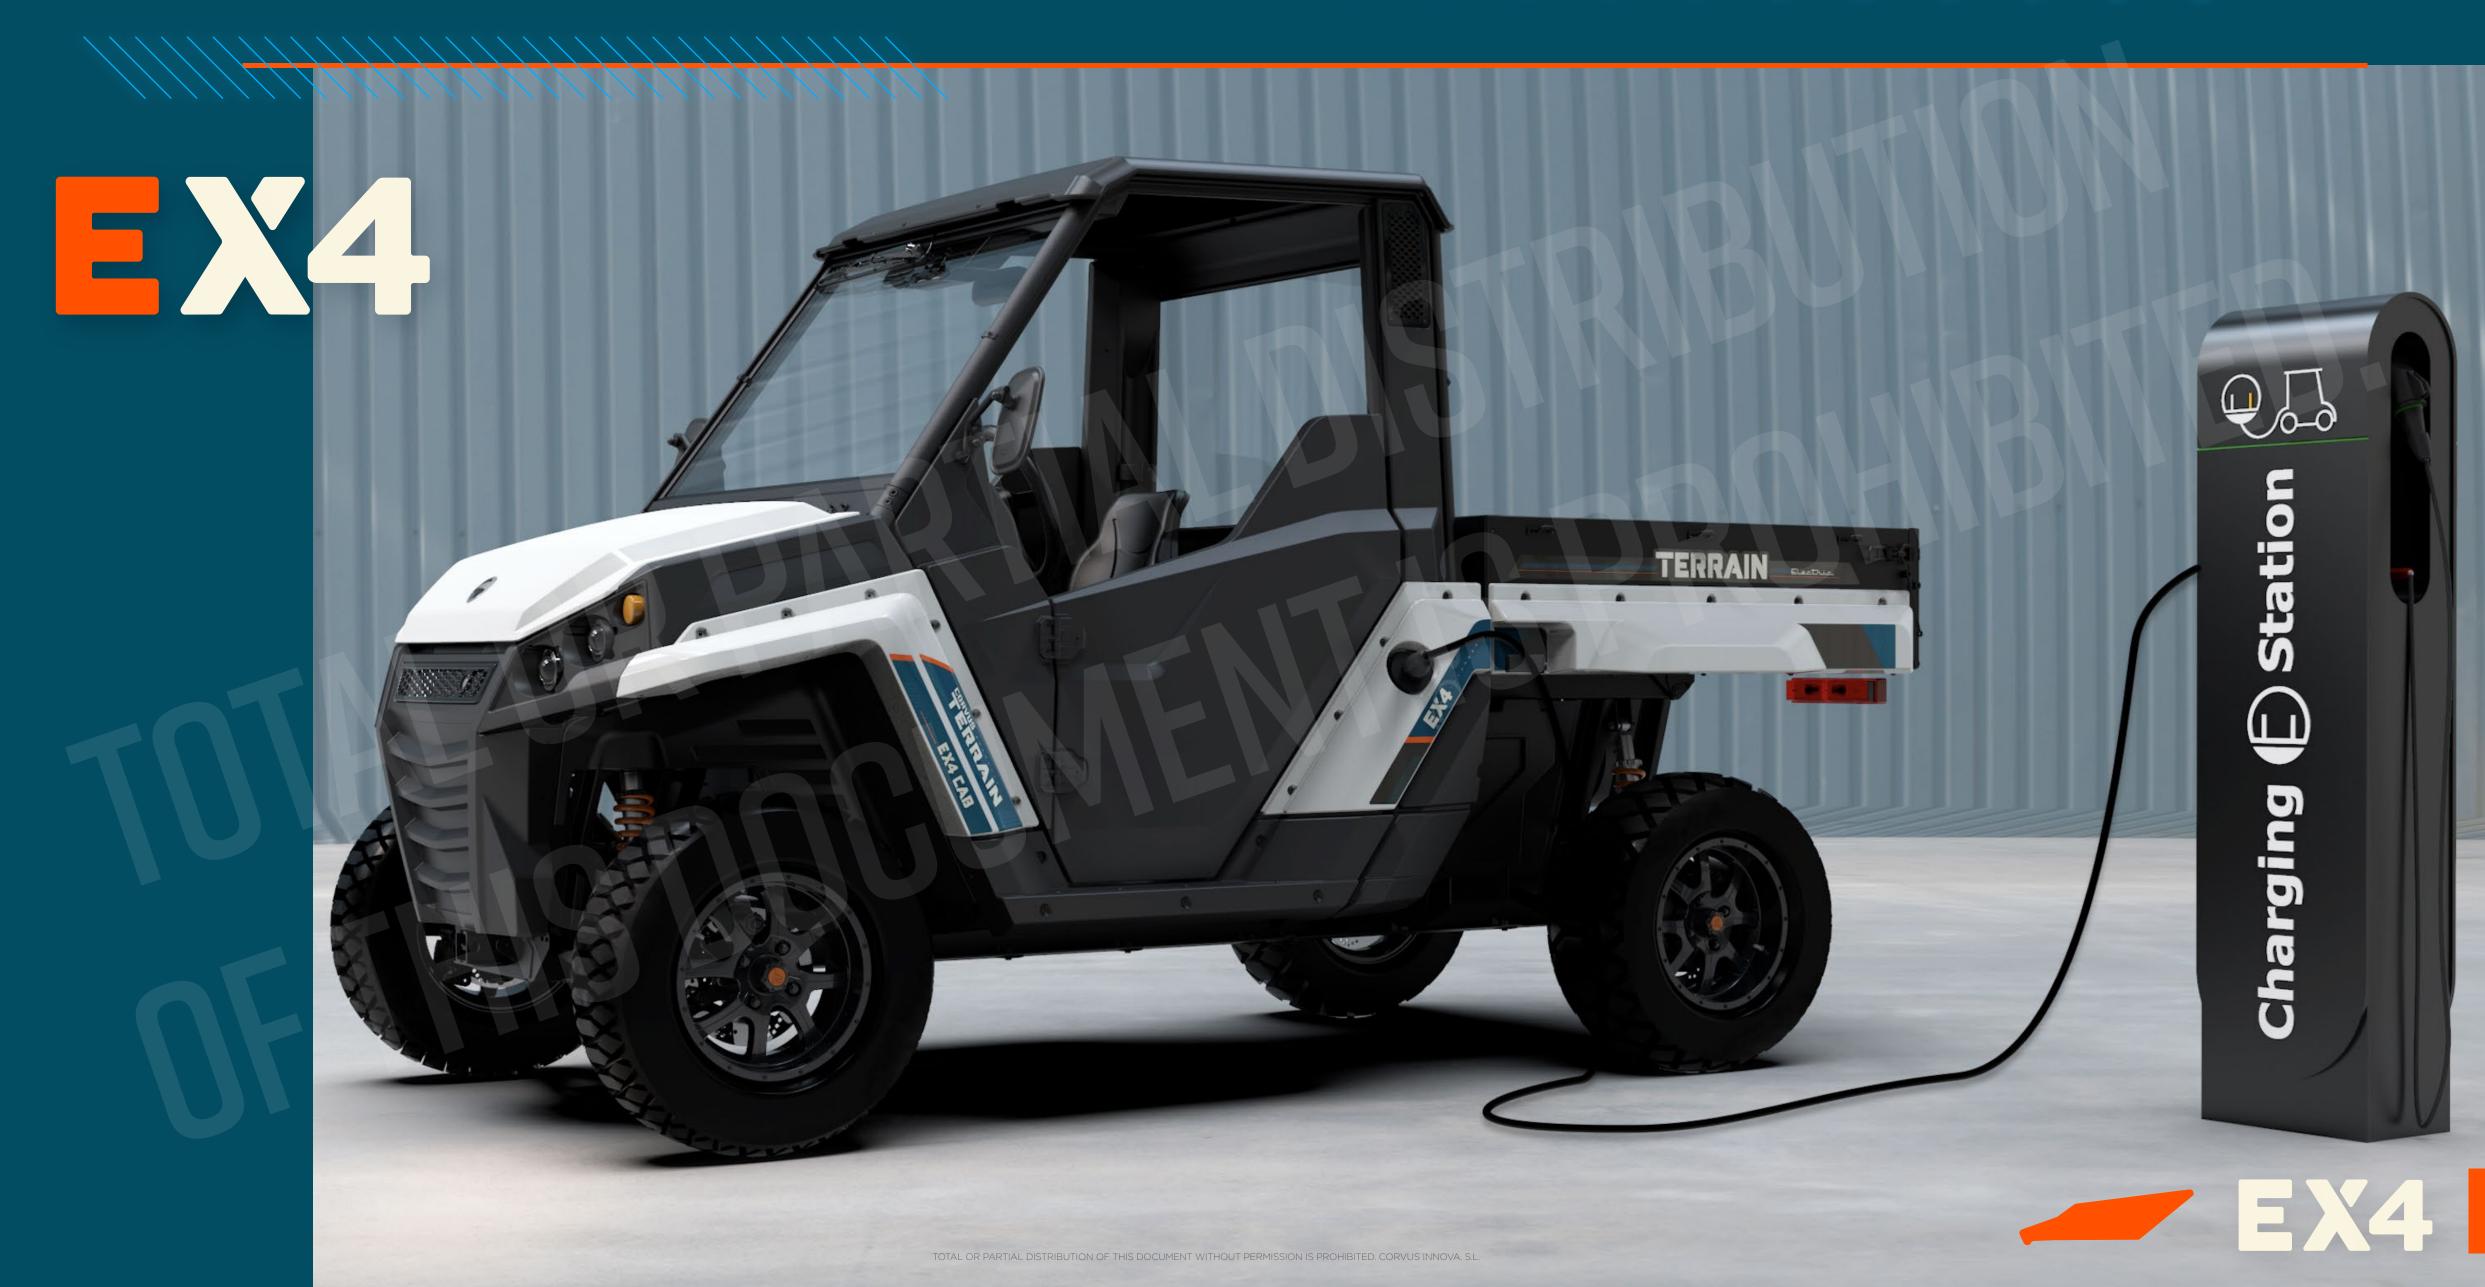

# TERRAIN EX4

TRANSMISSION

4X2-4X4 TRACTION AND REAR

DIFFERENTIAL LOCK

MAXIMUM SPEED IN LOW 25 KM/H MAXIMUM SPEED IN HIGH 40 KM/H

IN **LOW** 755 KG
IN **HIGH** 479 KG

# TERRAIN EX4

#### CAB

- ₹₩B 4x4/4x2 system
- Rear diff. lock
- Cargo bed
- Skid plate
- ADVANCED roof
- Adjustable seats
- 2 point safety belt
- Front hitch receiver
- Tow ball
- Adjustable suspension
- Bottle storage
- Anti-fog Heated Windscreen
- Front wiper system
- Rear screen
- Under-seat comparts.
- Inner rearview mirror
- Doors
- جُب Courtesy light
- Front storage boot