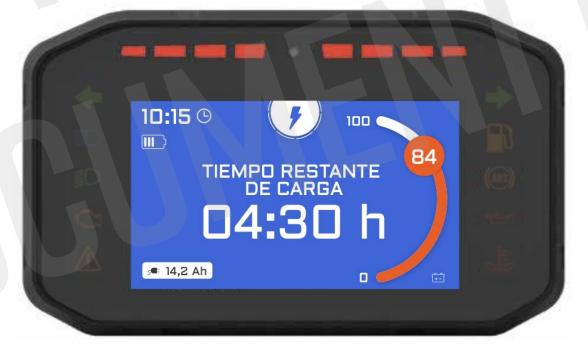

EFS

⊕ Electric power steering EPS

#### PRO EPS

- ₹₩B 4x4/4x2 system
- Rear diff. lock
- Cargo bed
- Skid plate
- BASIC roof
- Adjustable seats
- 2 point safety belt
- Front hitch receiver
- ► Tow ball
- Adjustable suspension
- Bottle storage
- ⊕ Electric power steering EPS
- Anti-fog Heated Windscreen
- Front wiper system
- Rear screen
- Under-seat comparts.
- Inner rearview mirror

#### CAB

- ₹₩B 4x4/4x2 system
- Rear diff. lock
- Cargo bed
- Skid plate
- ADVANCED roof
- Adjustable seats
- 2 point safety belt
- Front hitch receiver
- Tow ball
- Adjustable suspension
- Bottle storage
- Anti-fog Heated Windscreen
- Front wiper system
- Rear screen
- Under-seat comparts.
- Inner rearview mirror
- Doors
- جُب Courtesy light
- Front storage boot





# NEW SPEEDOMETER

# TERRAIN EX4











# **CHASSIS**



## POWER TRAIN