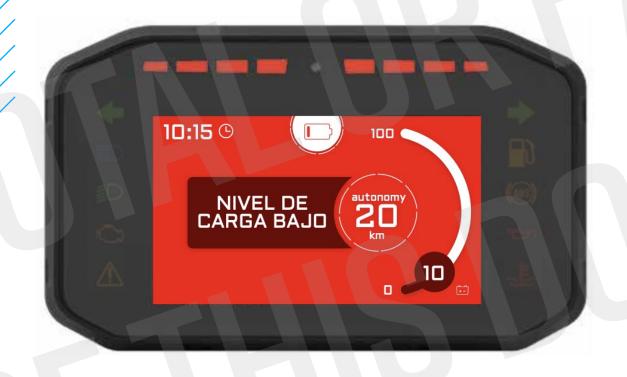

SE EFS

⊕ Electric power steering EPS

#### PRO EPS

- ₹₩B 4x4/4x2 system
- Rear diff. lock
- Cargo bed
- Skid plate
- BASIC roof
- Adjustable seats
- 2 point safety belt
- Front hitch receiver
- ► Tow ball
- Adjustable suspension
- Bottle storage
- ⊕ Electric power steering EPS
- Anti-fog Heated Windscreen
- Front wiper system
- Rear screen
- Under-seat comparts.
- Inner rearview mirror

#### CAB

- ₹₩B 4x4/4x2 system
- Rear diff. lock
- Cargo bed
- Skid plate
- ADVANCED roof
- Adjustable seats
- 2 point safety belt
- Front hitch receiver
- Tow ball
- Adjustable suspension
- Bottle storage
- Anti-fog Heated Windscreen
- Front wiper system
- Rear screen
- Under-seat comparts.
- Inner rearview mirror
- Doors
- جُب Courtesy light
- Front storage boot





# NEW SPEEDOMETER

# TERRAIN EX4











# **CHASSIS**



## POWER TRAIN