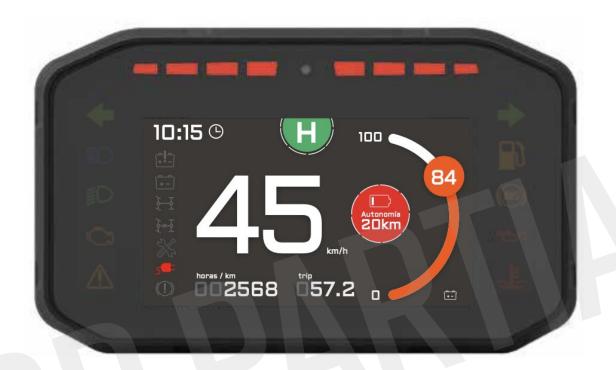

BASE EFS

⊕ Electric power steering EPS

#### PRO EPS

- ₹₩B 4x4/4x2 system
- Rear diff. lock
- Cargo bed
- Skid plate
- BASIC roof
- Adjustable seats
- 2 point safety belt
- Front hitch receiver
- ► Tow ball
- Adjustable suspension
- Bottle storage
- ⊕ Electric power steering EPS
- Anti-fog Heated Windscreen
- Front wiper system
- Rear screen
- Under-seat comparts.
- Inner rearview mirror

#### CAB

- ₹₩B 4x4/4x2 system
- Rear diff. lock
- Cargo bed
- Skid plate
- ADVANCED roof
- Adjustable seats
- 2 point safety belt
- Front hitch receiver
- Tow ball
- Adjustable suspension
- Bottle storage
- Anti-fog Heated Windscreen
- Front wiper system
- Rear screen
- Under-seat comparts.
- Inner rearview mirror
- Doors
- جُب Courtesy light
- Front storage boot





# NEW SPEEDOMETER

# TERRAIN EX4











# **CHASSIS**



## POWER TRAIN