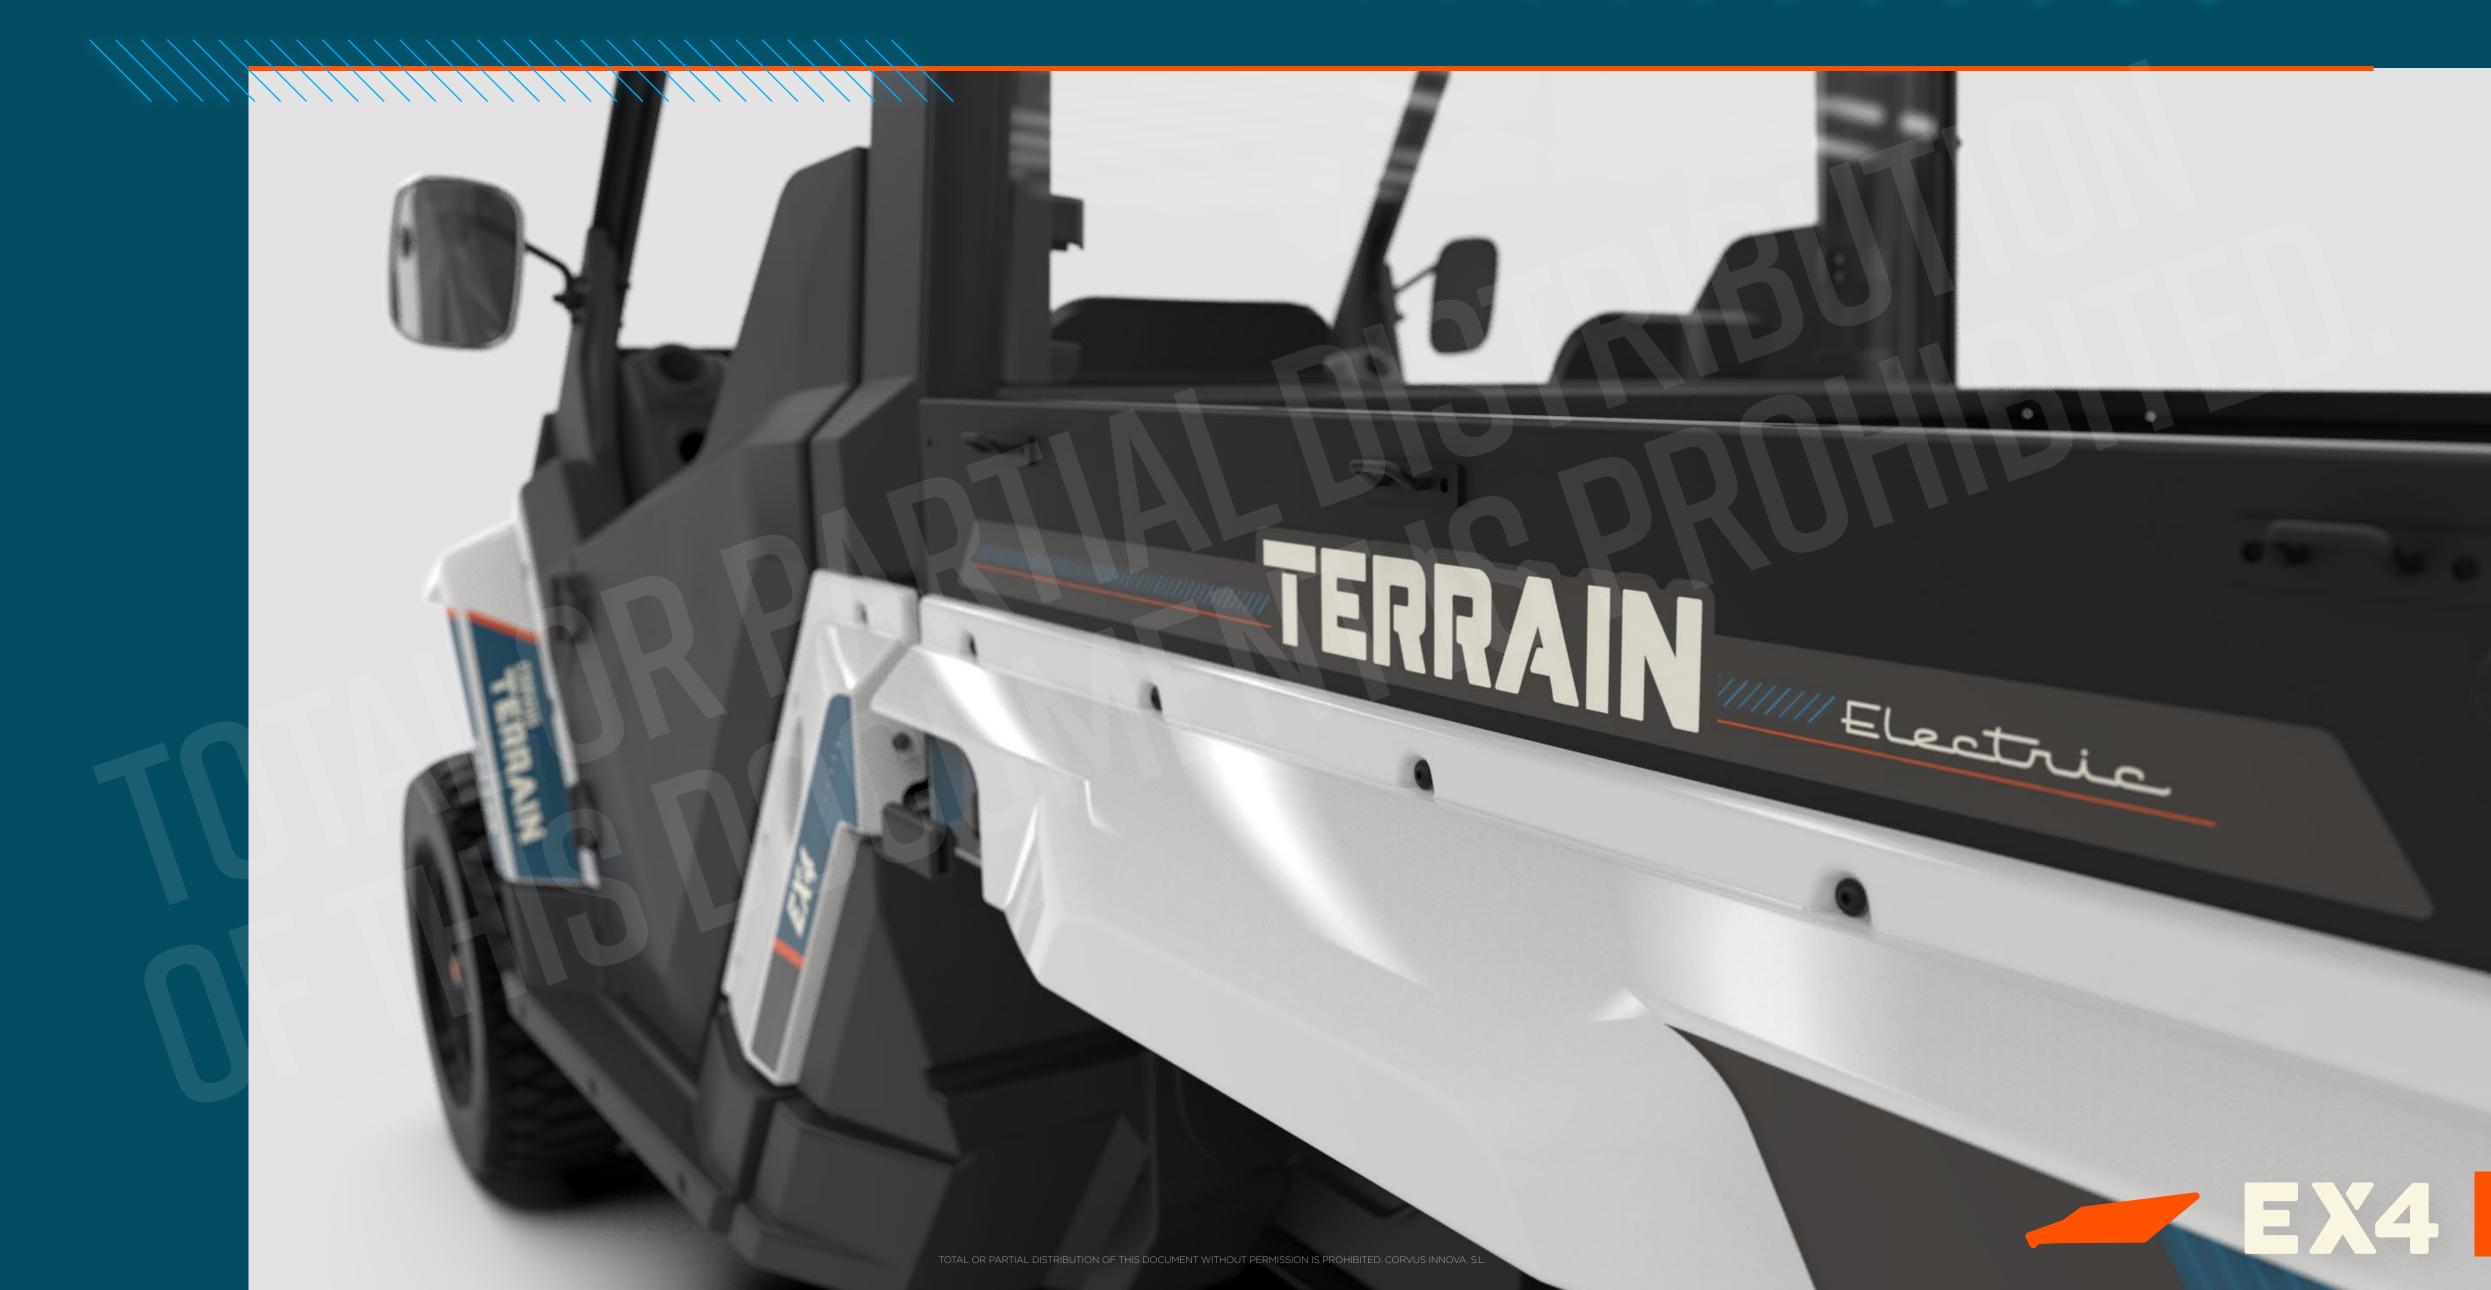

# TERRAIN EX4

#### CAB

- ₹₩B 4x4/4x2 system
- Rear diff. lock
- Cargo bed
- Skid plate
- ADVANCED roof
- Adjustable seats
- 2 point safety belt
- Front hitch receiver
- Tow ball
- Adjustable suspension
- Bottle storage
- Anti-fog Heated Windscreen
- Front wiper system
- Rear screen
- Under-seat comparts.
- Inner rearview mirror
- Doors
- جُب Courtesy light
- Front storage boot