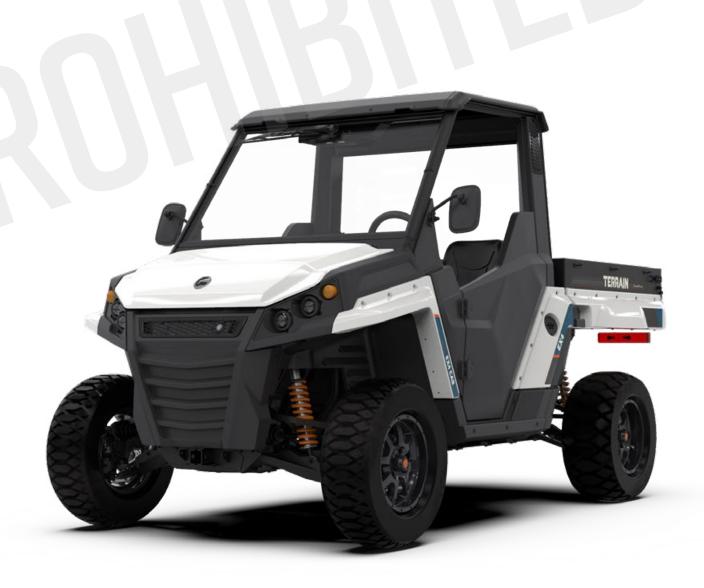

# TERRAIN EX4

TRANSMISSION

4X2-4X4 TRACTION AND REAR

DIFFERENTIAL LOCK

MAXIMUM SPEED IN LOW 25 KM/H MAXIMUM SPEED IN HIGH 40 KM/H

IN **LOW** 755 KG
IN **HIGH** 479 KG

# TERRAIN EX4